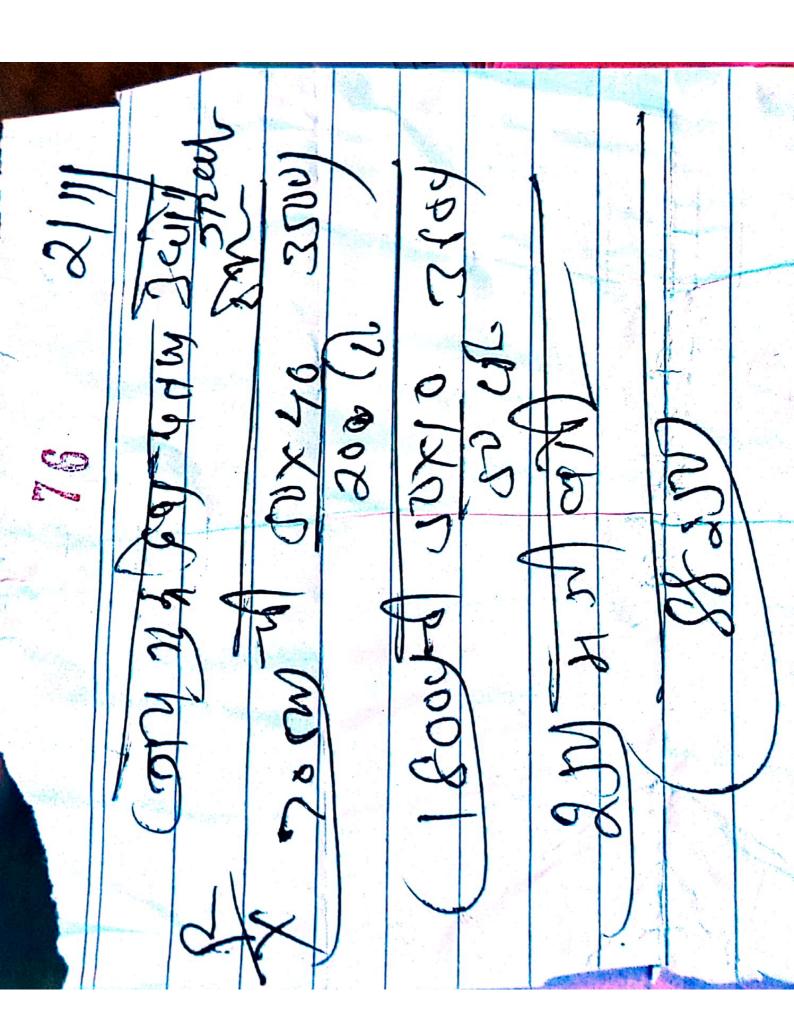

| 30 m/200 0 30 m/200 0 00 m/200 0 0 0 0 0 0 0 0 0 0 0 0 0 0 0 0 0 0 | 23/11/2020<br>30/11/2020<br>7/13/2020                                                                |























Scanned with CamScanner