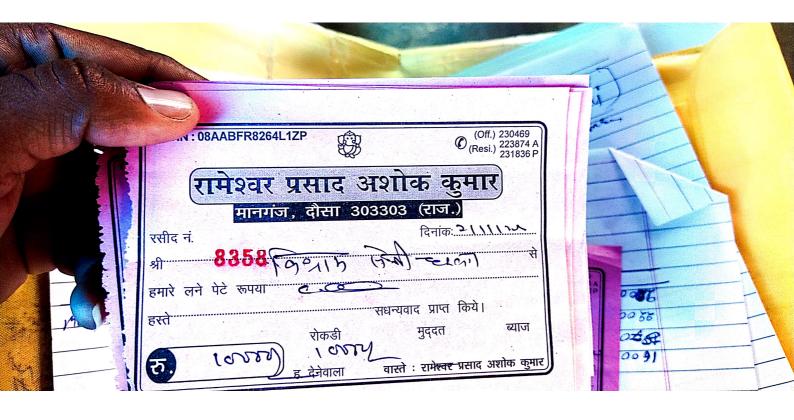

| 30 m/200 0 30 m/200 0 00 m/200 0 0 0 0 0 0 0 0 0 0 0 0 0 0 0 0 0 0 | 23/11/2020<br>30/11/2020<br>7/13/2020                                                                |























Scanned with CamScanner