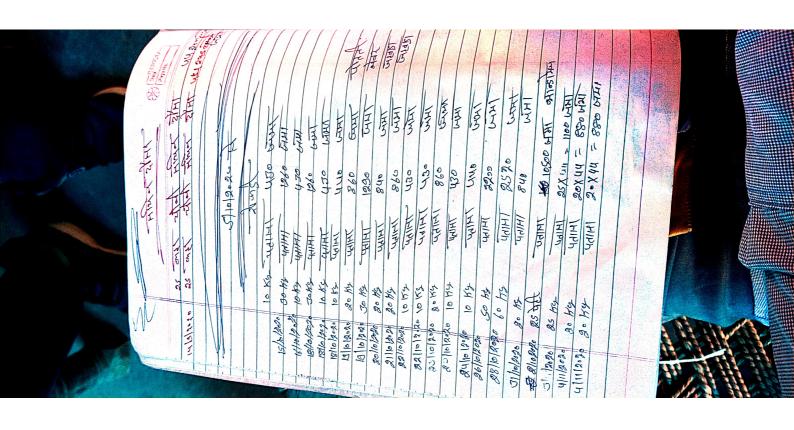

|
| 2) and 19 and 10 472 29 01                         |
| १००५ 10 पैटी न                                     |
| 13800-30 111                                       |
| 40141 284 1800 40 Alail GLAVIZI                    |
| 12 500 10 101 all Ald                              |
|                                                    |
| 243000AH 99/6/2002 +                               |
| 2327/ etal of (3) 'ad                              |
|                                                    |
| 028-338 97 6 X OA                                  |
| 480) Washing Se and John Colons                    |
| 450.                                               |
| 16100 = 35 (25) A35AP STAIN                        |
| 9600                                               |









| 237              | 3,00 92    | Seo 413   | 500 Ell       | 3000      | 3000 511      | 1000          |                | H                     | 7500           | 1000 ax       | 2001       |             | 1000       | 1         | 500       | 7         | 6          | 05×35     | 400 ANG | गुरु बल्ड | 3000 13-11-303 | 38040 · Mall   |      |                |               |                | 7 36890       |   | 26661     | 444 51750    | 380400        | 13210  |
|------------------|------------|-----------|---------------|-----------|---------------|---------------|----------------|-----------------------|----------------|---------------|------------|-------------|------------|-----------|-----------|-----------|------------|-----------|---------|-----------|----------------|-------------