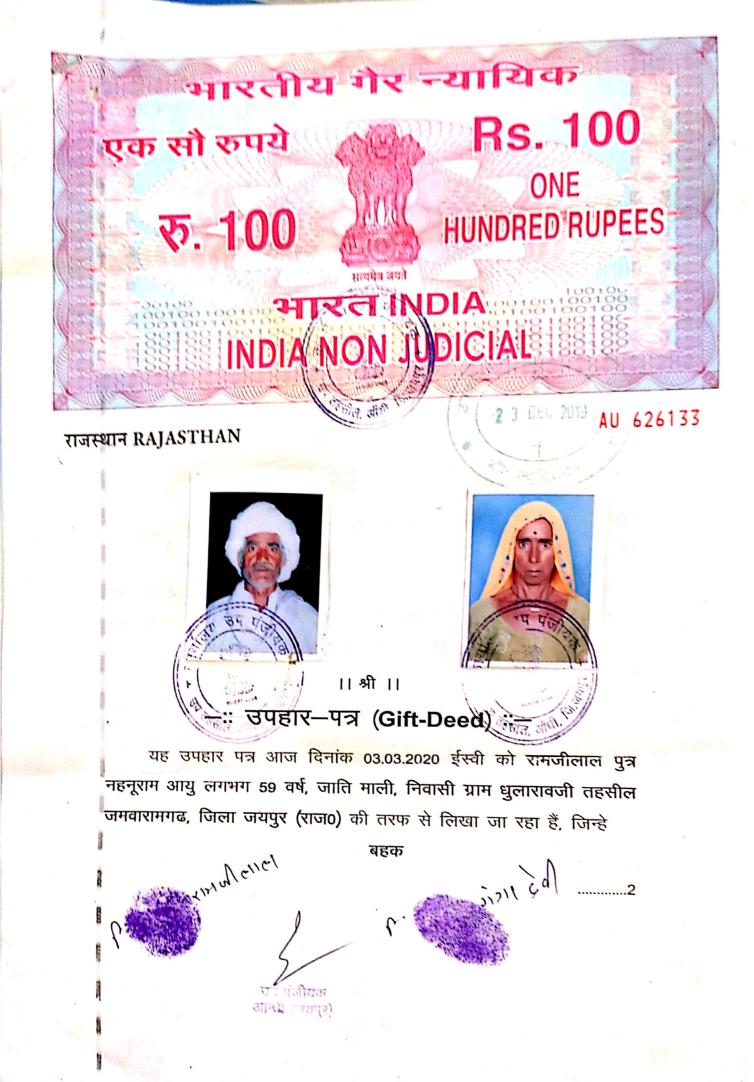

|               |                             |                  |                         |                   |  |





शब्द से सम्बोधित किया गया हैं (जिस शब्द में प्रथमपक्ष स्वयं एवं प्रथमपक्ष के समस्त उत्तराधिकारी, प्रतिनिधि, पारिवारिक सदस्य, वारीसान आदि सभी सम्मिलत समझे जावेगें) की ओर से — श्रीमित गंगा देवी पिल श्री रामजीलाल सैनी आयु 53 वर्ष, जाित माली, निवासी ग्राम धुलारावजी तहसील जमवारामगढ, जिला जयपुर, राजस्थान जिन्हे इस उपहार पत्र में यहां ''द्वितियपक्ष उपहार ग्रहिता'' तथा आगे ''द्वितियपक्ष'' के शब्द से सम्बोधित किया गया हैं, (जिस शब्द में द्वितियपक्ष स्वयं एवं द्वितियपक्ष के समस्त उत्तराधिकारी, प्रतिनिधि, पारिवारिक सदस्य, वारीसान आदि सभी सम्मिलत समझे जावेगें) के हित में निम्न प्रकार से तहरीर व तकमील किया जाता हैं

जो कि ग्राम तन धुलारावजी, पटवार मण्डल धुलारावजी, तहसील जमवारामगढ, जिला जयपुर में प्रथमपक्ष खातेदारी भूमि आराजी खसरा नं. 394 रकबा 0.4600 हेक्टैयर में उपहार कर्ता का हिस्सा 1/7 भाग स्थित