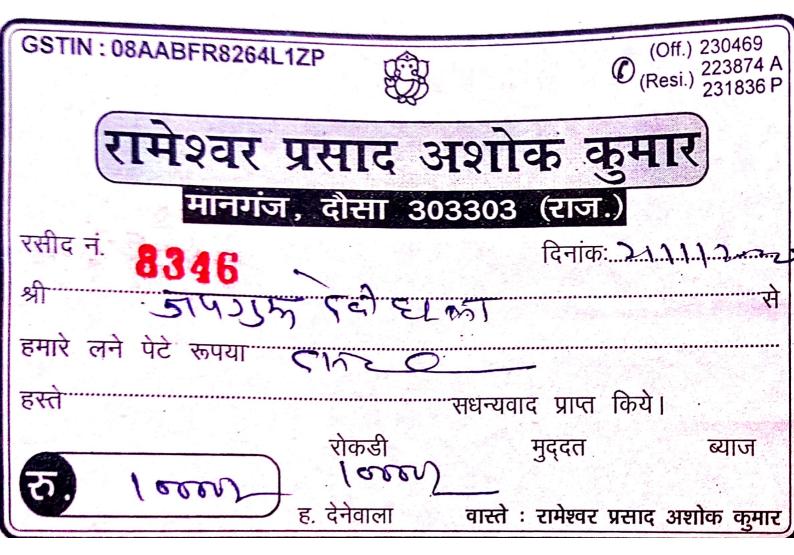

| 30 m/200 0 30 m/200 0 00 m/200 0 0 0 0 0 0 0 0 0 0 0 0 0 0 0 0 0 0 | 23/11/2020<br>30/11/2020<br>7/13/2020                                                                |























Scanned with CamScanner