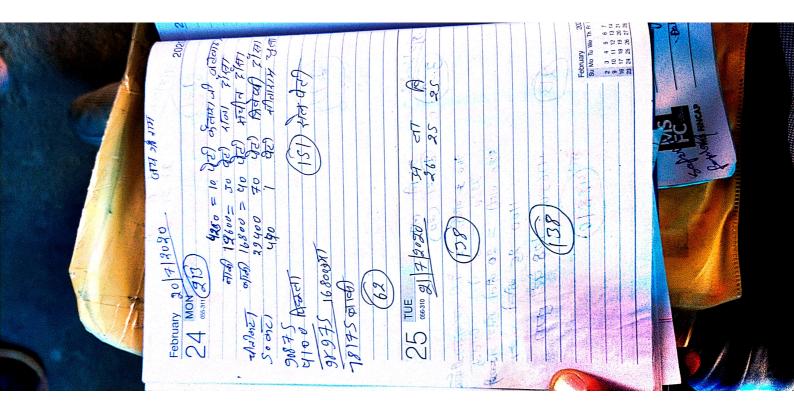

|
| 2) and 19 and 10 472 29 01                         |
| १००५ 10 पैटी न                                     |
| 13800-30 111                                       |
| 40141 284 1800 40 Alail GLAVIZI                    |
| 12 500 10 101 all Ald                              |
|                                                    |
| 243000AH 99/6/2002 +                               |
| 2327/ etal of (3) 'ad                              |
|                                                    |
| 028-338 97 6 X OA                                  |
| 480) Washing Se and John Colons                    |
| 450.                                               |
| 16100 = 35 (25) A35AP STAIN                        |
| 9600                                               |









| 237              | 3,00 92    | Seo 413   | 500 Ell       | 3000      | 3000 511      | 1000          |                | H                     | 7500           | 1000 ax       | 2001       |             | 1000       | 1         | 500       | 7         | 6          | 05×35     | 400 ANG | गुरु बल्ड | 3000 13-11-303 | 38040 · Mall   |      |                |               |                | 7 36890       |   | 26661     | 444 51750    | 380400        | 13210  |
|------------------|------------|-----------|---------------|-----------|---------------|---------------|----------------|-----------------------|----------------|---------------|------------|-------------|------------|-----------|-----------|-----------|------------|-----------|---------|-----------|----------------|---------