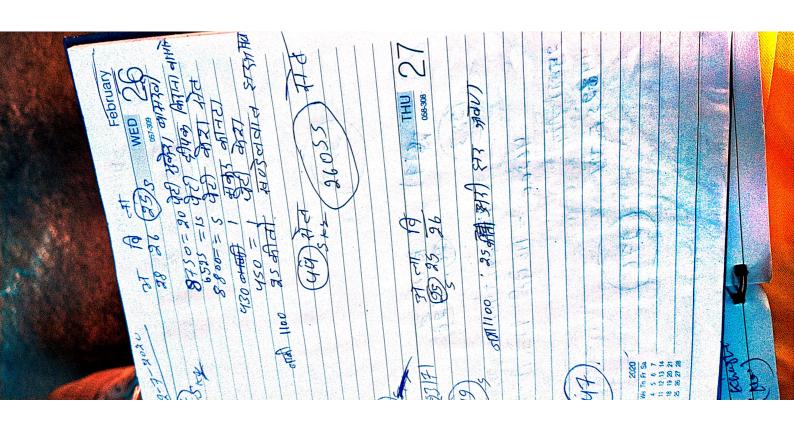

|
| 2) and 19 and 10 472 29 01                         |
| १००५ 10 पैटी न                                     |
| 13800-30 111                                       |
| 40141 284 1800 40 Alail GLAVIZI                    |
| 12 500 10 101 all Ald                              |
|                                                    |
| 243000AH 99/6/2002 +                               |
| 2327/ etal of (3) 'ad                              |
|                                                    |
| 028-338 97 6 X OA                                  |
| 480) Washing Se and John Colons                    |
| 450.                                               |
| 16100 = 35 (25) A35AP STAIN                        |
| 9600                                               |









| 237              | 3,00 92    | Seo 413   | 500 Ell       | 3000      | 3000 511      | 1000          |                | H                     | 7500           | 1000 ax       | 2001       |             | 1000       | 1         | 500       | 7         | 6          | 05×35     | 400 ANG | गुरु बल्ड | 3000 13-11-303 | 38040 · Mall   |      |                |               |                | 7 36890       |   | 26661     | 444 51750    | 380400        | 13210  |
|------------------|------------|-----------|---------------|-----------|---------------|---------------|----------------|-----------------------|----------------|---------------|------------|-------------|------------|-----------|-----------|-----------|------------|-----------|---------|-----------|----------------|-----------