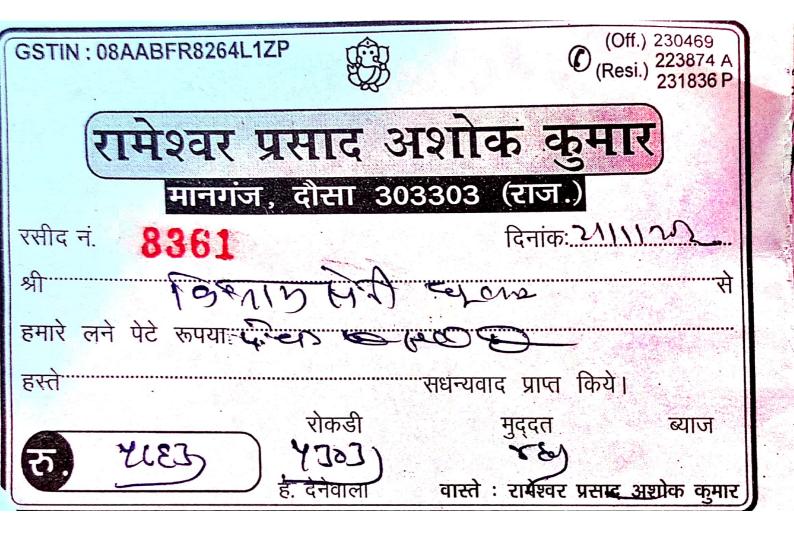

| 30 m/200 0 30 m/200 0 00 m/200 0 0 0 0 0 0 0 0 0 0 0 0 0 0 0 0 0 0 | 23/11/2020<br>30/11/2020<br>7/13/2020                                                                |























Scanned with CamScanner