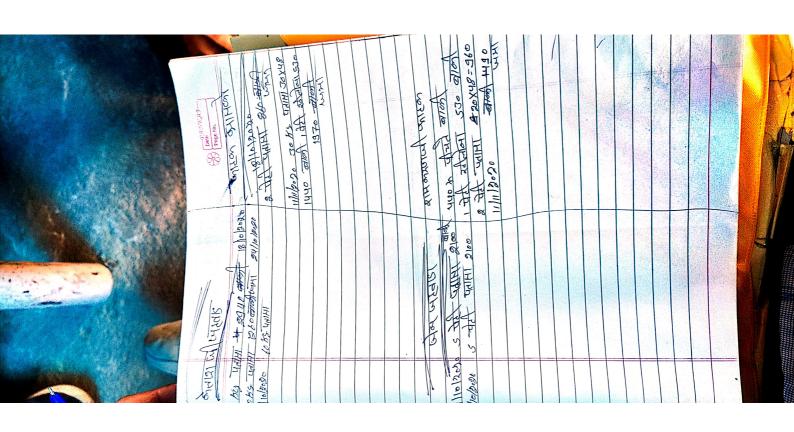

| 30 m/200 0 30 m/200 0 00 m/200 0 0 0 0 0 0 0 0 0 0 0 0 0 0 0 0 0 0 | 23/11/2020<br>30/11/2020<br>7/13/2020                                                                |























Scanned with CamScanner