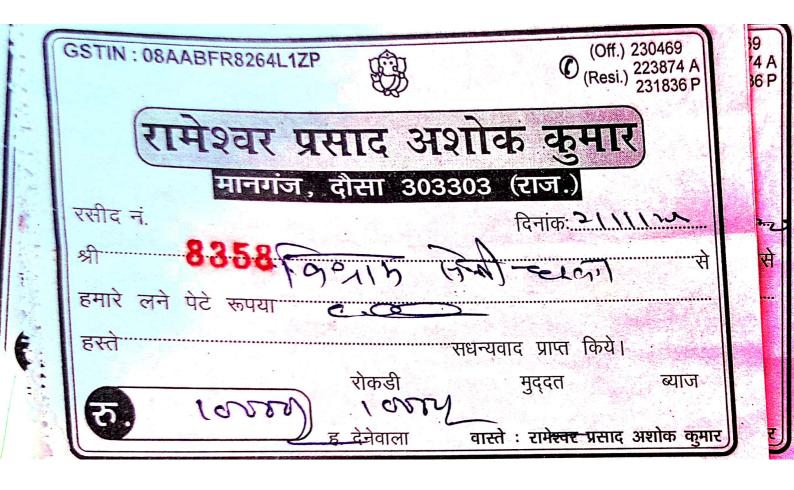

| 30 m/200 0 30 m/200 0 00 m/200 0 0 0 0 0 0 0 0 0 0 0 0 0 0 0 0 0 0 | 23/11/2020<br>30/11/2020<br>7/13/2020                                                                |























Scanned with CamScanner