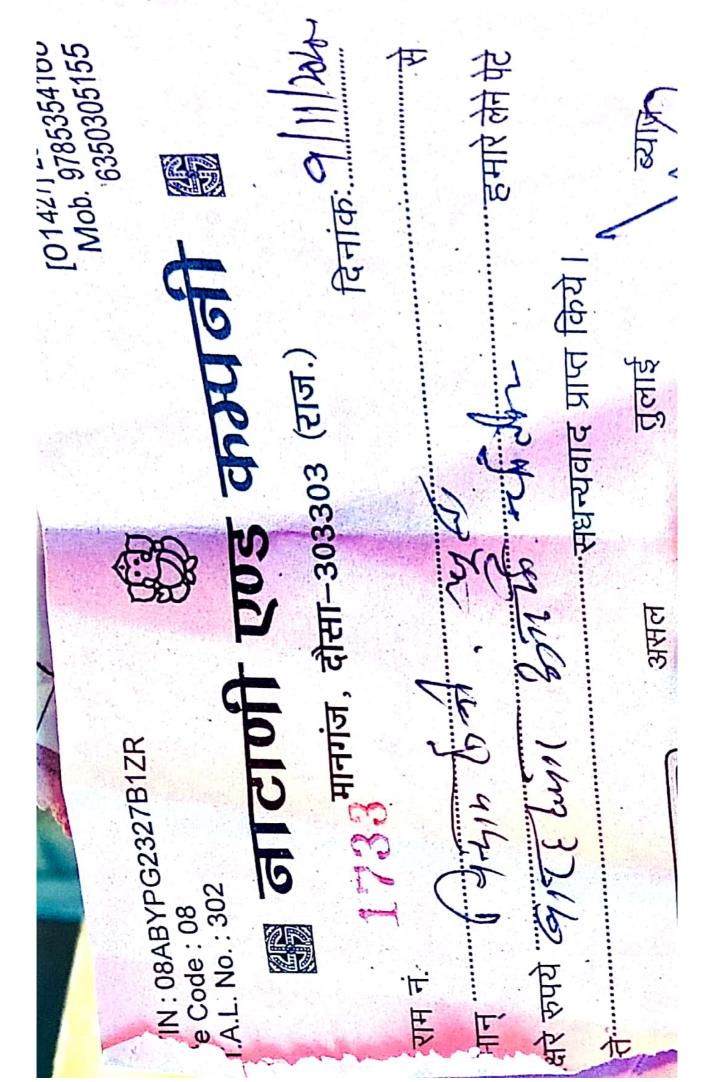

| 30 m/200 0 30 m/200 0 00 m/200 0 0 0 0 0 0 0 0 0 0 0 0 0 0 0 0 0 0 | 23/11/2020<br>30/11/2020<br>7/13/2020                                                                |























Scanned with CamScanner