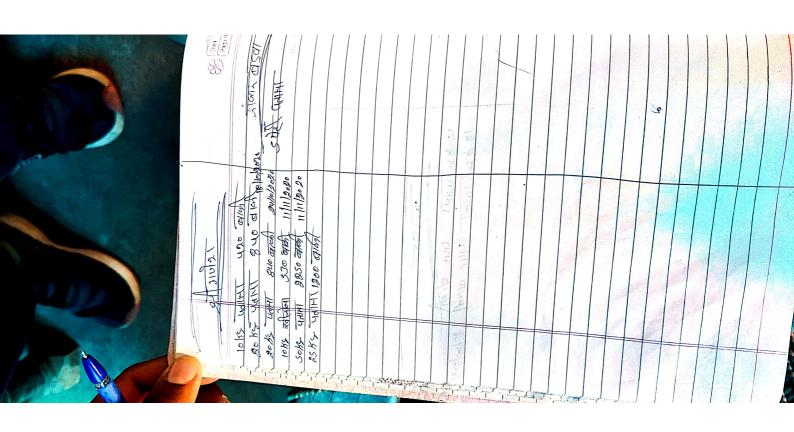

| 30 m/200 0 30 m/200 0 00 m/200 0 0 0 0 0 0 0 0 0 0 0 0 0 0 0 0 0 0 | 23/11/2020<br>30/11/2020<br>7/13/2020                                                                |























Scanned with CamScanner