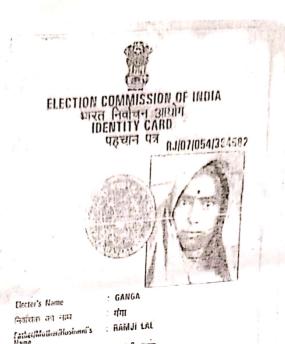

# ELECTION COMMISSION OF INDIA भारत निर्वाचन आयोग IDENTITY CARD पहचान पत्र RJ/07/054/38

RJ/07/054/384581

Elector's Name

: RAMJILAL

निर्वाद्यक का नाम

Father/Mother/Husband's Name

: रामजीलाल

: NAHANU

पिता/भाशा/पति का नाम : न**हनु** 

Sex / लिग Age as on 1.1.1995

: Male / पुरुष

: 34 Years : 34

1.1.1995 को आय

वर्ष

Address

202, RUPAVALI DHANI. DHULA RAVJI Th. JAMWARAMGARH, DIST. JAIPUR