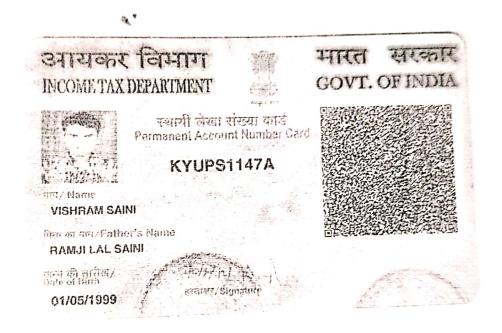

भारत सरकार GOVERNMENT OF INDIA

17

विश्राम सैनी Vıshram Saini जन्म तिथि/ DOB: 01/05/1999 पुरुष / MALE

7753 7913 7614

आधार-आम आदमी का अधिकार

N & VERIFIED

भारतीय विशिष्ट पहुंचान प्राधिकरण UNIQUE IDENTIFICATION AUTHORITY OF INDIA

पताः

आत्मजः रामजी लाल सैनी, रूपाला की ढाणी, धुला रावजी, धुला रोजी, जयपुर, राजस्थानं - 303305

Address: S/O: Ramji Lal Saini, rupala ki dhani, dhula rawji. Dhoola Raoji, Jaipur, Rajasthan - 303305

7753 7913 7614