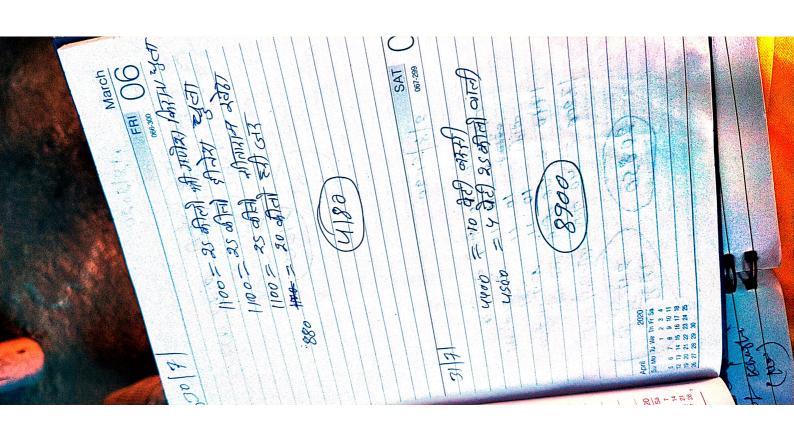

|
| 2) and 19 and 10 472 29 01                         |
| १००५ 10 पैटी न                                     |
| 13800-30 111                                       |
| 40141 284 1800 40 Alail GLAVIZI                    |
| 12 500 10 101 all Ald                              |
|                                                    |
| 243000AH 99/6/2002 +                               |
| 2327/ etal of (3) 'ad                              |
|                                                    |
| 028-338 97 6 X OA                                  |
| 480) Washing Se and John Colons                    |
| 450.                                               |
| 16100 = 35 (25) A35AP STAIN                        |
| 9600                                               |









| 237              | 3,00 92    | Seo 413   | 500 Ell       | 3000      | 3000 511      | 1000          |                | H                     | 7500           | 1000 ax       | 2001       |             | 1000       | 1         | 500       | 7         | 6          | 05×35     | 400 ANG | गुरु बल्ड | 3000 13-11-303 | 38040 · Mall   |      |                |               |                | 7 36890       |   | 26661     | 444 51750    | 380400        | 13210  |
|------------------|------------|-----------|---------------|-----------|---------------|---------------|----------------|-----------------------|----------------|---------------|------------|-------------|------------|-----------|-----------|-----------|------------|-----------|---------|-----------|----------------|-------