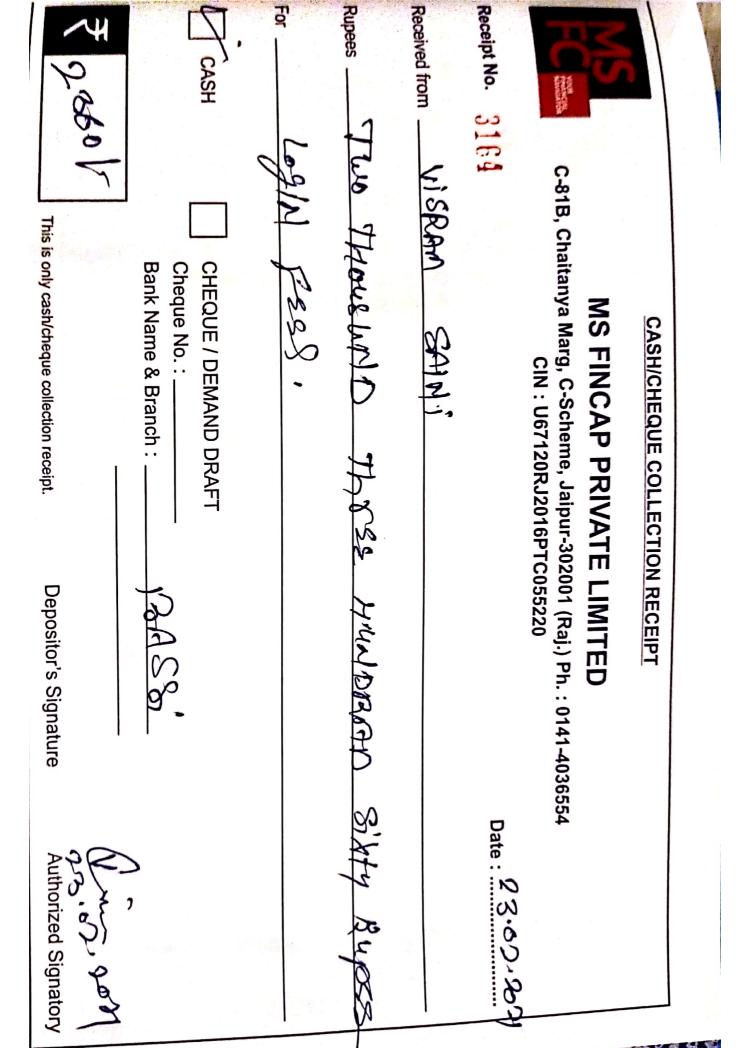

माली, निवासी ग्राम धुलारावजी तहसील जमवारामगढ, जिला जयपुर, राजस्थान ।

|        | 64.00 फਿਟ                 |       |
|--------|---------------------------|-------|
| पश्चिम | 70.00 फਿਟ                 | पूर्व |
|        | कुल 497.77<br>वर्गगज भुमि |       |
|        |                           |       |
|        | टक्षिण                    |       |

दाक्षण

लम्बाई – पूर्व-पश्चिम 64.00 फिट । चौडाई – उत्तर–दक्षिण 70.00 फिट । पूर्व में :- 40.00 फिट रास्ता पश्चिम में :- भैरू, प्रभू की भूमि/जमीन उत्तर में :- अन्य खातेदारों की शामलाती भुमि/चबूतरा दक्षिण में :- नारायण पुत्र नहनू की जमीन / बाडा स्थित हैं ।

हस्ताक्षर निष्पादनकर्ता





























Scanned with CamScanner







Scanned with CamScanner





Scanned with CamScanner



Scanned with CamScanner



Scanned with CamScanner













| 9360 8 489<br>2400 5 B<br>3840 8 4 | 1135 - att and 25 aheit 51 37 yell  1680 35 111 All alf All  29 1680 35 111 All All All  30 29 1680 39 40 All All  4100 ahea 35000 1 40 11 10 11 10 11 10 11 10 11 10 11 10 11 10 11 10 11 10 11 10 11 10 11 10 11 10 11 10 11 10 11 10 11 10 11 10 11 10 11 10 11 10 11 10 11 10 11 10 11 10 11 10 11 10 11 10 11 10 11 10 11 10 11 10 11 10 11 10 11 10 11 10 11 10 11 10 11 10 11 10 11 10 11 10 11 10 11 10 11 10 11 10 11 10 11 10 11 10 11 10 11 10 11 10 11 10 11 10 11 10 11 10 11 10 11 10 11 10 11 10 11 10 11 10 11 10 11 10 11 10 11 10 11 10 11 10 11 10 11 10 11 10 11 10 11 10 11 10 11 10 11 10 11 10 11 10 11 10 11 10 11 10 11 10 11 10 11 10 11 10 11 10 11 10 11 10 11 10 11 10 11 10 11 10 11 10 11 10 11 10 11 10 11 10 11 10 11 10 11 10 11 10 11 10 1