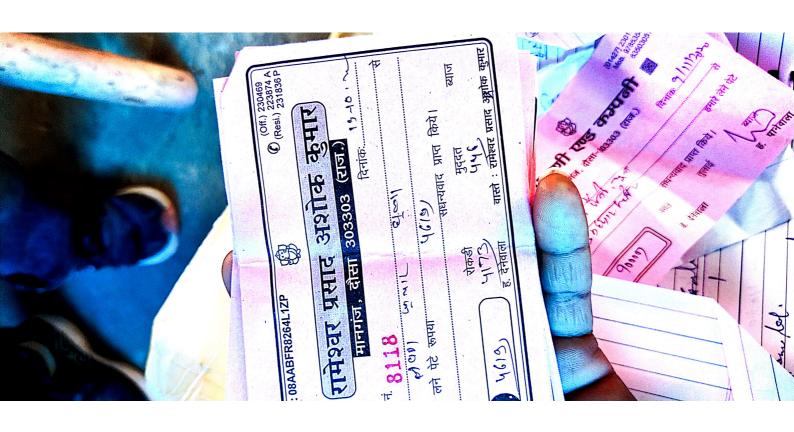

| 30 m/200 0 30 m/200 0 00 m/200 0 0 0 0 0 0 0 0 0 0 0 0 0 0 0 0 0 0 | 23/11/2020<br>30/11/2020<br>7/13/2020                                                                |























Scanned with CamScanner